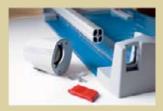

Cutting length: 550 mm

Cutting capacity: 3.5 mm

Table size exterior dimensions: 600 x 365 mm

Weight: 15.8 kg

Bar code No: 4007885005171

Orientation lines

Circular blade in plastic head

Easy-to-change blade