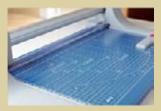

Cutting length: 550 mm

Cutting capacity: 3.5 mm

Table size exterior dimensions: 600 x 365 mm

Weight: 15.8 kg

Bar code No: 4007885005171

Orientation lines

Circular blade in plastic head

Easy-to-change blade