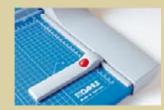

## Professional Guillotine

## 00517

Top quality for highest precision! Extraordinary high cutting capacity up to 3.5 mm. Safety is ensured by the blade totally enclosed in a plastic housing.

- User-friendly guillotine for professional use.
- Ergonomically shaped handle.
- Practical recessed grips for safe handling.
- Two scale bars with mm scale.
- Adjustable back-stop.
- Practical format lines on the table.
- Sturdy solid metal table with rounded edges and non-slip rubber feet.
- Tested according to GS safety regulations.

Cutting length: 550 mm

Cutting capacity: 3.5 mm

Table size exterior dimensions: 600 x 365 mm

Weight: 15.8 kg

Bar code No: 4007885005171

Orientation lines

Circular blade in plastic head

Easy-to-change blade