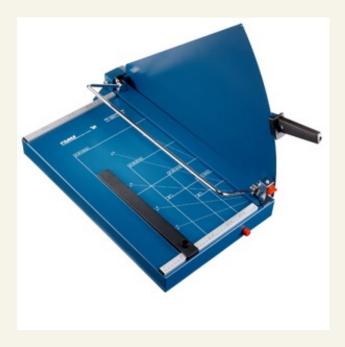

## Professional Guillotine

## 00517

Top quality for highest precision! Extraordinary high cutting capacity up to 3.5 mm. Safety is ensured by the blade totally enclosed in a plastic housing.

- User-friendly guillotine for professional use.
- Ergonomically shaped handle.
- Practical recessed grips for safe handling.
- Two scale bars with mm scale.
- Adjustable back-stop.
- Practical format lines on the table.
- Sturdy solid metal table with rounded edges and non-slip rubber feet.
- Tested according to GS safety regulations.

Cutting length: 550 mm

Cutting capacity: 3.5 mm

Table size exterior dimensions: 600 x 365 mm

Weight: 15.8 kg

Bar code No: 4007885005171

Orientation lines

Circular blade in plastic head

Easy-to-change blade